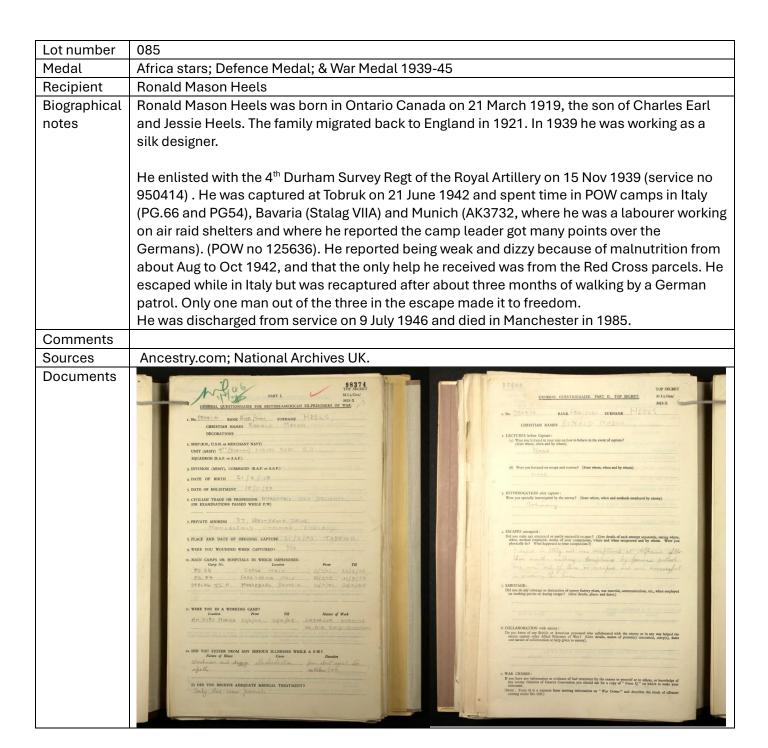

| Lot number   | 001 Updated 21/2/25                                                                                                                                                                                                 |
|--------------|---------------------------------------------------------------------------------------------------------------------------------------------------------------------------------------------------------------------|
| Medal        | New Zealand Medal, Undated                                                                                                                                                                                          |
| Recipient    | 1550 PTE G SMYTH 58th FOOT                                                                                                                                                                                          |
| Biographical | George Smyth was born in Theberton, Suffolk in 1822, the son of Thomas Smith and Lucy nee                                                                                                                           |
| notes        | Woodard. Both George and his brother John (b.1819, service no. 1549) enlisted as a Private with                                                                                                                     |
|              | the 58 <sup>th</sup> Regiment on 11 <sup>th</sup> Dec 1842. George was then a labourer. In 1843 the regiment took over garrison duties in New South Wales, with the troops progressively travelling to Australia as |
|              | guards on 19 convict ships. George departed Deptford on the <i>Duke of Richmond</i> on 31 August                                                                                                                    |
|              | 1843, arriving at Sydney on 24 January 1844.                                                                                                                                                                        |
|              |                                                                                                                                                                                                                     |
|              | In March 1845 a quarter of the regiment was dispatched to the Bay of Islands under Col Wynard                                                                                                                       |
|              | and a remaining group went to Norfolk Islands. It appears more likely that 1550 George Smyth                                                                                                                        |
|              | and 1549 John Smyth were in Norfolk Island as they are recorded as travelling from Sydney with                                                                                                                      |
|              | the Norfolk contingent on the <i>Louisa</i> arriving 23 Dec 1845. This implies that he was not the                                                                                                                  |
|              | George Smyth listed as wounded at the Battle of Puketutu who is probably 1410 George Smith                                                                                                                          |
|              | who is listed in the medal roll as being wounded there. However, his absence is not totally                                                                                                                         |
|              | certain as there is another Smyth also listed (see below) and 1550 George Smyth's name appears to be consistently spelt Smyth at this time in Army records. The absence of his name as                              |
|              | wounded in the medal roll is not conclusive as some other casualties are also not recorded.                                                                                                                         |
|              | wounded in the medacrottis not conclusive as some other casuatties are also not recorded.                                                                                                                           |
|              | Both Smyth brothers were, however, probably present at the Battle of Ruapekapeka (11 Jan                                                                                                                            |
|              | 1846) as both are listed as being in the detachment at the Bay of Islands. Neither are recorded                                                                                                                     |
|              | as spending any time in hospital, so it is unlikely that they were seriously wounded there.                                                                                                                         |
|              | George served with the 58 <sup>th</sup> Foot for 11 years and was in New Zealand for 8 of these. He was                                                                                                             |
|              | discharged in 1853 and in about 1857 he received a land grant of 40 acres In Otahuhu (as did his                                                                                                                    |
|              | brother, John). In 1877 he is recorded as winning the Otahuhu Agricultural Society ploughing                                                                                                                        |
|              | contest, and in 1897 he applied for an additional land grant for his service in the militia. He                                                                                                                     |
|              | married Rose Ann McMullen on 24 Aug 1858, and he died at Otahuhu on 22 Sept 1910 (and is                                                                                                                            |
| 0            | buried as George Smith)                                                                                                                                                                                             |
| Comments     | Impressed  Appetry com: Archives NZ B8008781; Papers Past Augkland Times 24 May 1845; Augkland                                                                                                                      |
| Sources      | Ancestry.com; Archives NZ R8098781; Papers Past - Auckland Times 24 May 1845; Auckland Star, 26 June 1877.                                                                                                          |
|              | https://nzhistory.govt.nz/memorial/okaihau-nz-wars-memorial-cross                                                                                                                                                   |
|              | Lists many 58 <sup>th</sup> Regiment Soldiers killed and confirms the newspaper list relates to the Puketutu                                                                                                        |
|              | battle.                                                                                                                                                                                                             |
|              | We gratefully acknowledge comments from clients who pointed out additional sources of                                                                                                                               |
|              | information.                                                                                                                                                                                                        |
|              |                                                                                                                                                                                                                     |