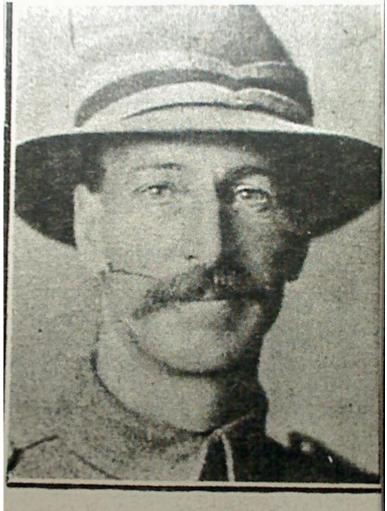

A Requiem Mass was celebrated at St. Mary of the Augels Church by Rev. I. O'Connor, S.M., who also officiated at the graveside.

| Lot number   | 007                                                                                                      |
|--------------|----------------------------------------------------------------------------------------------------------|
| Medal        | Queens South Africa with clasps Transvaal, South Africa 1902                                             |
| Recipient    | 7415 SADLR: R. BARWICK. N.Z.M.R. 9th CONT:                                                               |
| Biographical | Robert Barwick was born in 1868 in Sunderland, Durham, the son of Robert Barwick and his                 |
| notes        | wife Jane nee Hampton. He enlisted with the 9 <sup>th</sup> contingent on 26 Feb 1902 and served for 153 |
|              | days before his discharge on 26 Aug 1902.                                                                |
|              | He married Louisa Graham Rickaby in Sunderland in 1888 and migrated to Gisborne via                      |
|              | Australia in 1893. He died at Gisborne on 21 Dec 1949                                                    |
| Comments     | F Reverse.                                                                                               |
| Sources      | Auckland cenotaph (photo from the Auckland Weekly News 20 Feb 1902; Ancestry.com;                        |
|              | Papers Past, Gisborne Herald, 22 Dec 1949                                                                |
| Documents    | MR. ROBERT BARWICK                                                                                       |