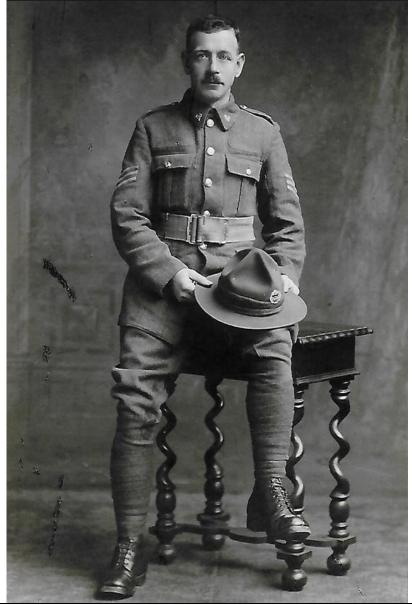

A Requiem Mass was celebrated at St. Mary of the Augels Church by Rev. I. O'Connor, S.M., who also officiated at the graveside.

| Lot number   | 007                                                                                                      |
|--------------|----------------------------------------------------------------------------------------------------------|
| Medal        | Queens South Africa with clasps Transvaal, South Africa 1902                                             |
| Recipient    | 7415 SADLR: R. BARWICK. N.Z.M.R. 9th CONT:                                                               |
| Biographical | Robert Barwick was born in 1868 in Sunderland, Durham, the son of Robert Barwick and his                 |
| notes        | wife Jane nee Hampton. He enlisted with the 9 <sup>th</sup> contingent on 26 Feb 1902 and served for 153 |
|              | days before his discharge on 26 Aug 1902.                                                                |
|              | He married Louisa Graham Rickaby in Sunderland in 1888 and migrated to Gisborne via                      |
|              | Australia in 1893. He died at Gisborne on 21 Dec 1949                                                    |
| Comments     | F Reverse.                                                                                               |
| Sources      | Auckland cenotaph (photo from the Auckland Weekly News 20 Feb 1902; Ancestry.com;                        |
|              | Papers Past, Gisborne Herald, 22 Dec 1949                                                                |
| Documents    | MR. ROBERT BARWICK                                                                                       |