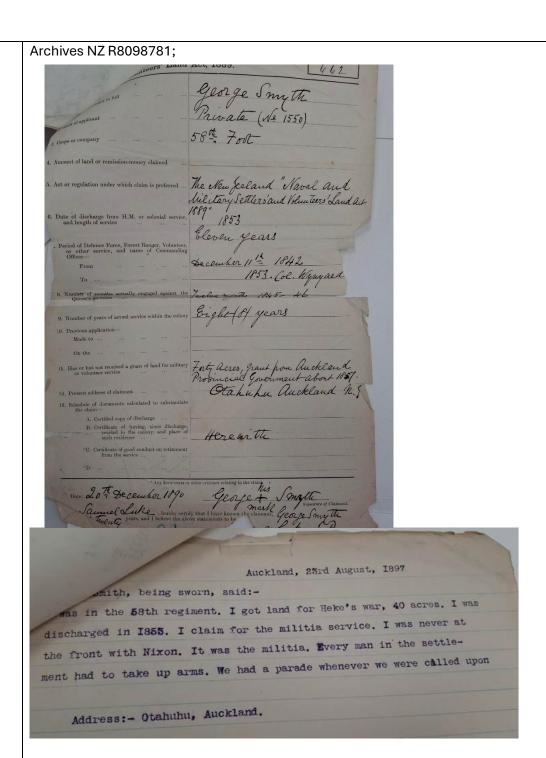

| Lot number   | 001 Updated 21/2/25                                                                                                                                                                                                 |
|--------------|---------------------------------------------------------------------------------------------------------------------------------------------------------------------------------------------------------------------|
| Medal        | New Zealand Medal, Undated                                                                                                                                                                                          |
| Recipient    | 1550 PTE G SMYTH 58th FOOT                                                                                                                                                                                          |
| Biographical | George Smyth was born in Theberton, Suffolk in 1822, the son of Thomas Smith and Lucy nee                                                                                                                           |
| notes        | Woodard. Both George and his brother John (b.1819, service no. 1549) enlisted as a Private with                                                                                                                     |
|              | the 58 <sup>th</sup> Regiment on 11 <sup>th</sup> Dec 1842. George was then a labourer. In 1843 the regiment took over garrison duties in New South Wales, with the troops progressively travelling to Australia as |
|              | guards on 19 convict ships. George departed Deptford on the <i>Duke of Richmond</i> on 31 August                                                                                                                    |
|              | 1843, arriving at Sydney on 24 January 1844.                                                                                                                                                                        |
|              |                                                                                                                                                                                                                     |
|              | In March 1845 a quarter of the regiment was dispatched to the Bay of Islands under Col Wynard                                                                                                                       |
|              | and a remaining group went to Norfolk Islands. It appears more likely that 1550 George Smyth                                                                                                                        |
|              | and 1549 John Smyth were in Norfolk Island as they are recorded as travelling from Sydney with                                                                                                                      |
|              | the Norfolk contingent on the <i>Louisa</i> arriving 23 Dec 1845. This implies that he was not the                                                                                                                  |
|              | George Smyth listed as wounded at the Battle of Puketutu who is probably 1410 George Smith                                                                                                                          |
|              | who is listed in the medal roll as being wounded there. However, his absence is not totally                                                                                                                         |
|              | certain as there is another Smyth also listed (see below) and 1550 George Smyth's name appears to be consistently spelt Smyth at this time in Army records. The absence of his name as                              |
|              | wounded in the medal roll is not conclusive as some other casualties are also not recorded.                                                                                                                         |
|              | wounded in the medacrottis not conclusive as some other casuatties are also not recorded.                                                                                                                           |
|              | Both Smyth brothers were, however, probably present at the Battle of Ruapekapeka (11 Jan                                                                                                                            |
|              | 1846) as both are listed as being in the detachment at the Bay of Islands. Neither are recorded                                                                                                                     |
|              | as spending any time in hospital, so it is unlikely that they were seriously wounded there.                                                                                                                         |
|              | George served with the 58 <sup>th</sup> Foot for 11 years and was in New Zealand for 8 of these. He was                                                                                                             |
|              | discharged in 1853 and in about 1857 he received a land grant of 40 acres In Otahuhu (as did his                                                                                                                    |
|              | brother, John). In 1877 he is recorded as winning the Otahuhu Agricultural Society ploughing                                                                                                                        |
|              | contest, and in 1897 he applied for an additional land grant for his service in the militia. He                                                                                                                     |
|              | married Rose Ann McMullen on 24 Aug 1858, and he died at Otahuhu on 22 Sept 1910 (and is                                                                                                                            |
| 0            | buried as George Smith)                                                                                                                                                                                             |
| Comments     | Impressed  Appetry com: Archives NZ B8008781; Papers Past Augkland Times 24 May 1845; Augkland                                                                                                                      |
| Sources      | Ancestry.com; Archives NZ R8098781; Papers Past - Auckland Times 24 May 1845; Auckland Star, 26 June 1877.                                                                                                          |
|              | https://nzhistory.govt.nz/memorial/okaihau-nz-wars-memorial-cross                                                                                                                                                   |
|              | Lists many 58 <sup>th</sup> Regiment Soldiers killed and confirms the newspaper list relates to the Puketutu                                                                                                        |
|              | battle.                                                                                                                                                                                                             |
|              | We gratefully acknowledge comments from clients who pointed out additional sources of                                                                                                                               |
|              | information.                                                                                                                                                                                                        |
|              |                                                                                                                                                                                                                     |

#### Auckland Times 24 May 1845 **Documents** And the same list more clearly printed: KILLED-58th REGT. New Zealand Spectator and Cook's Strait Guardian 21 June 1845 Privates, Fleming, Lariett, M. Millen, The following are the names of the killed and Moore, wounded of the 96th and 58th regiments :--Somme s, KILLED—96th Regt.—Corporal William Kelly, privates, William Fowle, Christopher North, John Norman.—Wounded.—Sergeant James Gollagher, Privates, Stephens, Wardreni, Yeates. WOUNDED John Collar, John Fleming, Isaac Horth, W. Kenney, W. Kennedy, W. Parr, W. Parnell, Richard Turton, Sergeants, Justin, Potle, since dead, Henry Wolsey. Killed—58th Regt.—Privates, Fleming, Larrett, M'Millen, Moore, Sommers, Stephens, Wardrem, Yeates.—Wounded.—Sergeants, Justin, Peale, Speight, Speight. Corporal Davies. Privates, Edwards, Handeech, Hedger, Corporal Davies, Privates, Edwards, Handeech, Hedger, hgale, Ingate, Lindy, Lord, M'Keshran, Nonnington, Smyth, Lindy, Lo d, George Smyth, Vincent, Wattingoy. M'Keshran, Nummington, Smyth, Smyth, George, Vincen, Wattingby.

The AJCP for Jan to Mar 1846 <a href="https://nla.gov.au/nla.obj-1654032607/view">https://nla.gov.au/nla.obj-1654032607/view</a> Note that throughout this period, his name was consistently spelt in all military records as Smyth.

|         | PRIVATES  THE PRIVATES  NAMES  NAMES |                 | 1000                             | PAY     |                                             |      |                    | Number of Days                              |            |                                                                               | aya                                                   | Reasons of Absence at the Respective Musters, copied from<br>the Muster-Rolls. |                       |                |                           |                                                                           |
|---------|--------------------------------------|-----------------|----------------------------------|---------|---------------------------------------------|------|--------------------|---------------------------------------------|------------|-------------------------------------------------------------------------------|-------------------------------------------------------|--------------------------------------------------------------------------------|-----------------------|----------------|---------------------------|---------------------------------------------------------------------------|
| d le si |                                      |                 | Periods<br>for which payment has |         | Number of Days.                             |      | Ŀ                  | the Full Pay of the Soldier is bishin white |            | (When Men are about an Duty, the nature of the Duty is to be particularized.) |                                                       | Absence at the respective Musters, or<br>during any part of the period of this |                       |                |                           |                                                                           |
| Numb    |                                      |                 | From To                          |         | Ordi-<br>tions<br>tions<br>Pay Pay<br>at 55 |      | Could Contact Pay- |                                             | O M<br>Div | at M.                                                                         | a M. ar SE, or Go.<br>per per need<br>less Essa Horps |                                                                                | 1st Muster 2nd Muster |                | 3rd Muster                | all such other points as may tend to<br>elocidate the respective Charges. |
|         |                                      | Bought forward. |                                  |         | de                                          | 577  | 2818               | ASIE                                        | 62         |                                                                               | 200                                                   | 1602                                                                           |                       |                | -                         |                                                                           |
|         | 1604                                 | Juit Catich     |                                  |         |                                             |      |                    | 1000                                        |            |                                                                               |                                                       |                                                                                | ,,,,,                 | 100            |                           | Marker 1.99 Hig tolle                                                     |
|         | 300                                  | Smith Source    | Many                             | Selland | 20                                          |      | 1                  | 02421                                       | 2          |                                                                               | 88                                                    |                                                                                | Hone Hollands         |                | Caracherent Con frequence |                                                                           |
|         | 062                                  | Juill Thomas    | 1                                |         | 90                                          |      |                    |                                             | 2          |                                                                               | 88                                                    |                                                                                | May of belonds        | Hay of Should. | Confedenced               |                                                                           |
|         | 180                                  | July Hilliam    |                                  |         |                                             |      |                    |                                             |            |                                                                               |                                                       |                                                                                |                       |                | 1                         | Machie 1.99 " Rotald                                                      |
|         | 1550                                 | Juneth George   | 1.                               |         | 90                                          | 1341 |                    |                                             | 2          |                                                                               | 88                                                    |                                                                                | Landenal              | Par of belands | Bay Glodande              |                                                                           |