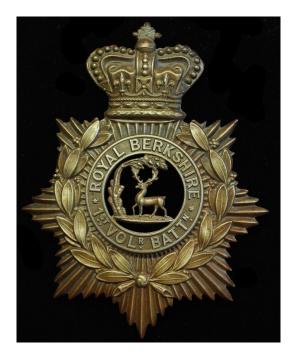

#### Lot 79

GB, Cavalry Badges (54), including Dragoons, Hussars, Guards, Lancers & Tank Units.

VF - EF

Reserve \$630.00

Lot 94
GB, Helmet Plate, 1st Volunteer Battalion Royal Berkshire.
EF
Reserve \$140.00