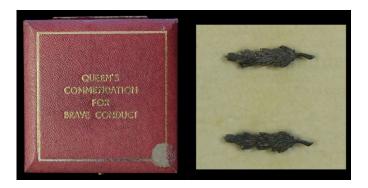

#### Lot 41

GB, Queen's Commendation for Brave Conduct, twin silver laurel leaf emblems in Royal Mint case, top showing sticker removal. UNC Reserve \$210.00