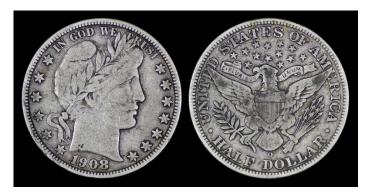

**Lot 252**USA Half Dollar, Barber, 1908O, km116. VF *Reserve \$85.00* 

Lot 477
THREEPENCE 1958, 20% partial brockage, incuse image of Queen's face in place of left patu on Rev, rare error. gVF
Reserve \$420.00