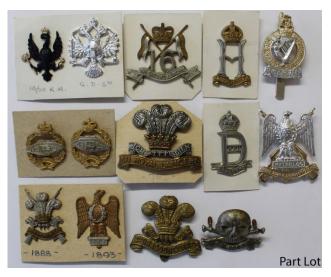

#### Lot 79

GB, Cavalry Badges (54), including Dragoons, Hussars, Guards, Lancers & Tank Units.

VF - EF

Reserve \$630.00

Lot 94
GB, Helmet Plate, 1st Volunteer Battalion Royal Berkshire.
EF
Reserve \$140.00