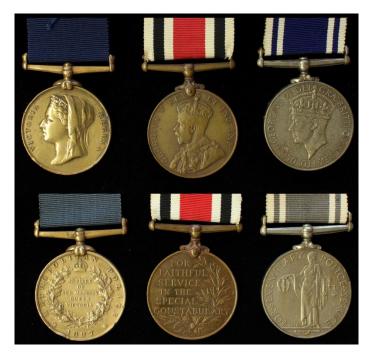

#### Lot 160

GB (3), Jubilee (Police) Medal 1897, P.C. W.EDMONDS T.DIVN, Walter Charles Edmonds (1872 - 1929) joined the Metropolitan Police 1897 & retired as Inspector, MYB297, F; Special Constabulary Long Service Medal, George V, THOMAS E. CLARKE, MYB272, EF; & Police Long Service & Good Conduct Medal, George VI, INSPR. HAMISH E.C. GEMMELL, for 25 years' service in Glasgow, MYB271. F – EF Reserve \$140.00