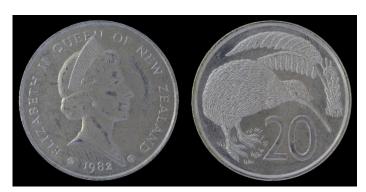

#### Lot 488

PATTERN Twenty cents, 1982, Specimen, Royal Mint, cupro-nickel, Obv Berry portrait (like km51), legend Elizabeth II Queen of New Zealand, 1982 between two rosettes, Rev kiwi & fern as on normal coin (km36.1), 11.4 g, 28.5mm. AU *Reserve* \$1,400.00