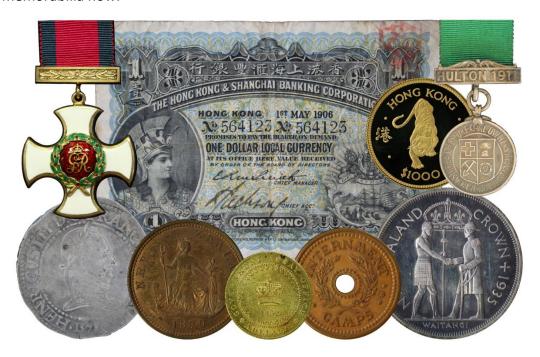

#### Lot 160

GB (3), Jubilee (Police) Medal 1897, P.C. W.EDMONDS T.DIVN, Walter Charles Edmonds (1872 - 1929) joined the Metropolitan Police 1897 & retired as Inspector, MYB297, F; Special Constabulary Long Service Medal, George V, THOMAS E. CLARKE, MYB272, EF; & Police Long Service & Good Conduct Medal, George VI, INSPR. HAMISH E.C. GEMMELL, for 25 years' service in Glasgow, MYB271. F – EF Reserve \$140.00

**Lot 252**USA Half Dollar, Barber, 1908O, km116. VF *Reserve \$85.00* 

Lot 477
THREEPENCE 1958, 20% partial brockage, incuse image of Queen's face in place of left patu on Rev, rare error. gVF
Reserve \$420.00