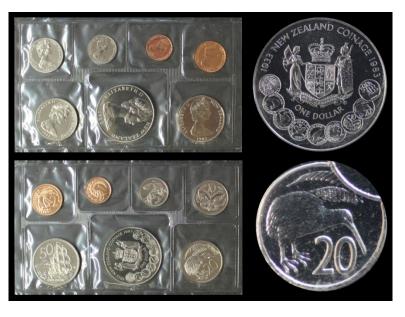

#### Lot 490

PATTERN SET One Dollar - One Cent (7 coins) 1983, Royal Mint, with pattern dollar, 50th anniversary of coinage, 38.7mm, milled edge, Rev of the 1983 dollar (km53), image of 20 cent at lower right omits the stem & lower foliage of the fern, with normal comparator; Obv Machin effigy as also on other coins with normal 1983 Revs, in mint sealed pack, rare. Sharply struck. BU *Reserve* \$1,750.00