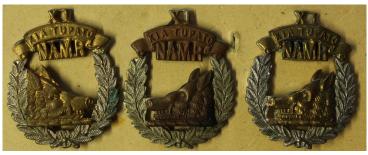

Lot 130 NZ, cap & collar badges (3), 11th (North Auckland) Mounted Rifles OLD5/77, 5/74, & 5/75. EF Reserve \$115.00